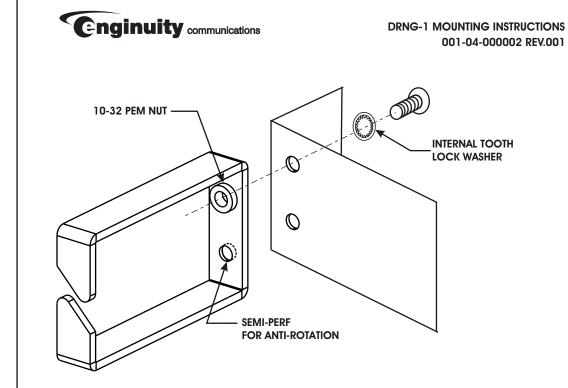

D-RING IS INSTALLED INTO THE TWO HOLES NEAREST THE BEND ON THE MOUNTING BRACKETS IN EITHER THE 19" OR 23" CONFIGURATION. THE SCREW INSTALLS FROM THE BACK SIDE OF THE BRACKET INTO THE PEM NUT IN THE D-RING.